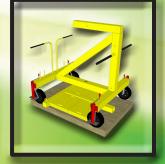

## Leading Edge Roof Reach

**NEW!** SAFEWAZWE Leading Edge Roof Reach is a portable leading edge roof fall protection system designed to mitigate leading edge hazards while maintaining worker fall protection safety.

FS-EX330-LERF

Easy to assemble, freestanding, and cost-effective.

**OVERHEAD ANCHOR POINTS** 

4

## COLLAPSES FOR TRANSPORTATION

## ACTUAL SIZE EXTENDS 12'- 8" LONG X 8'-7" WIDE X 8'-1" TALL

DESIGNED FOR 2 USERS

## Features:

COMPLETELY PORTABLE (FOLDED FOR TRANSPORTING: 6'LONG X 5'WIDE X 5'-5" TALL)

- Creates less tripping hazards
- Meets or exceeds all ANSI & OSHA 1926.502 standards
- Compact & Modular
- Easy to transport
- Breaks down for carrying