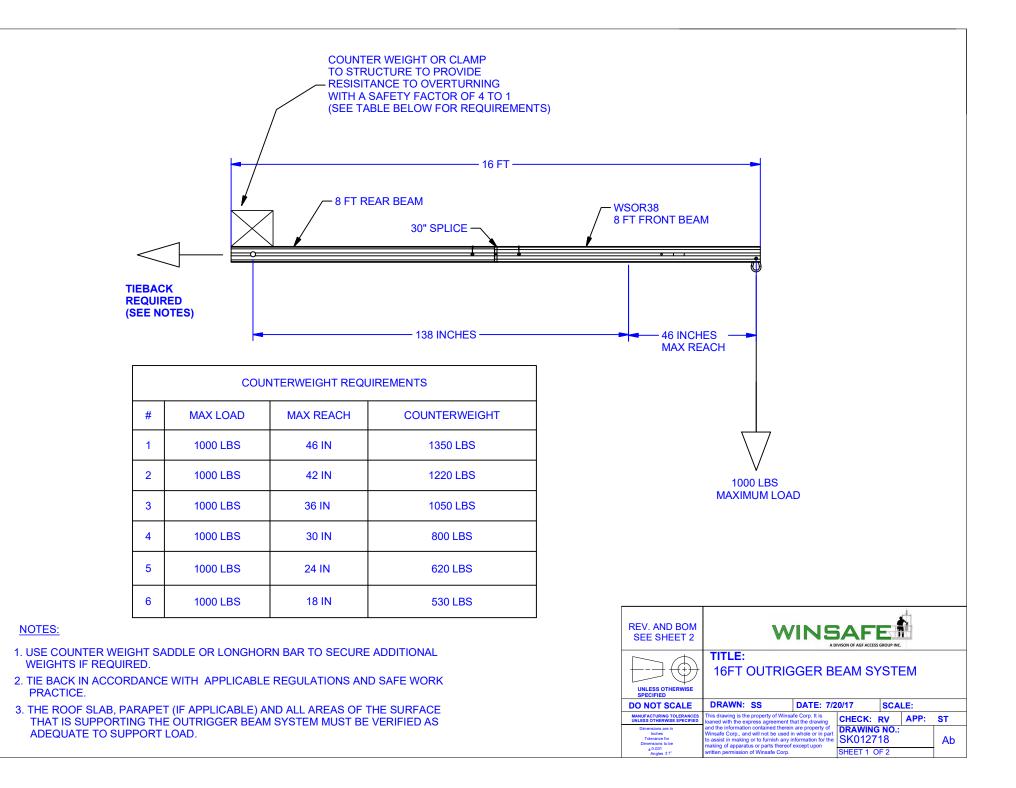

|              |                     |                  |                     |                                                                                                                             | Parts List                          |           |
|--------------|---------------------|------------------|---------------------|-----------------------------------------------------------------------------------------------------------------------------|-------------------------------------|-----------|
|              |                     |                  | ITEM                | PART NUMBER                                                                                                                 |                                     | QTY       |
|              |                     |                  |                     | WSOR39 OR 44                                                                                                                |                                     | 1         |
|              |                     |                  |                     | WSOR38                                                                                                                      | 8FT FRONT BEAM                      | 1         |
|              |                     |                  | 3                   | WSOR40H                                                                                                                     | 30 INCH BEAM SPLICE                 | 1         |
| 1            | 3                   | 2                |                     |                                                                                                                             |                                     |           |
|              | <u>16 FT OUTRIC</u> | <u>GGER BEAM</u> | REV. AND            | BOM                                                                                                                         | WINSAFE                             |           |
|              | <u>16 FT OUTRIC</u> | <u>GGER BEAM</u> | REV. AND<br>SEE SHE | ET 2                                                                                                                        |                                     | <u>.</u>  |
|              |                     | <u>GGER BEAM</u> | SEE SHE             | TITLE:<br>16FT O                                                                                                            | A DIVISION OF AGE ACCESS GROUP INC. | EM        |
| <br>REVISION |                     | GGER BEAM        | SEE SHE             | ET 2<br>TITLE:<br>16FT O<br>INVISE<br>ALE DRAWN: S<br>This drawing is the pr<br>SPECFEE December with the average of the pr | A DIVISON OF AGE ACCESS GROUP INC.  | EM<br>LE: |