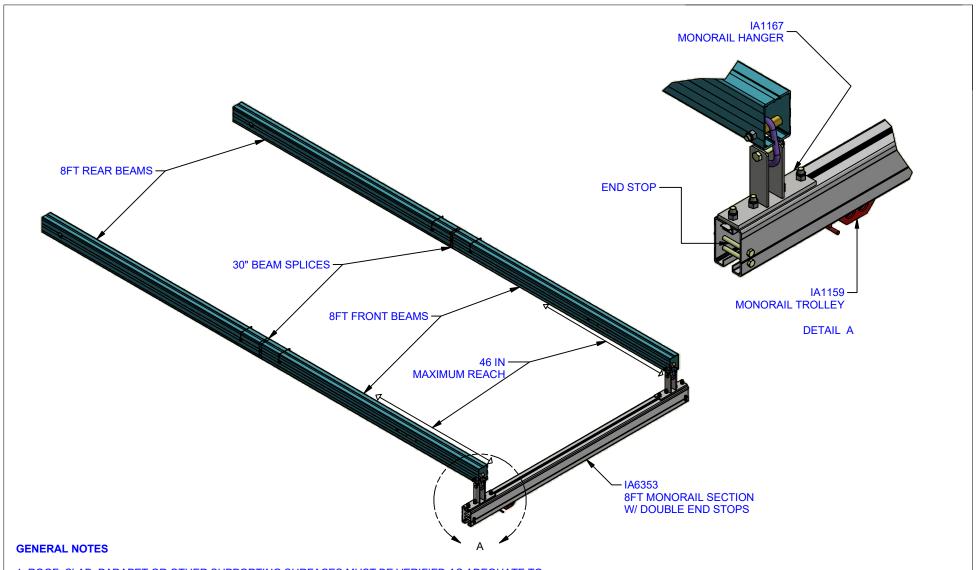

- 1. ROOF, SLAB, PARAPET OR OTHER SUPPORTING SURFACES MUST BE VERIFIED AS ADEQUATE TO SUPPORT IMPOSED LOADS
- 2. COMPONENTS NOT SHOWN:
  - IA0144 ALIGNMENT PINS (INSERTED BETWEEN MONORAIL SECTIONS)
- 3. EACH OUTRIGGER BEAM REQUIRE COUNTERWEIGHT OR CLAMP TO STRUCTURE TO PROVIDE RESISTANCE TO OVERTURNING WITH A SAFETY FACTOR OF 4 TO 1
- 4. OUTRIGGER BEAM SYSTEM MUST BE INSTALLED IN ACCORDANCE WITH LAYOUT SHOWN ON SK012718 AND MUST HAVE THE NECESSARY AMOUNT OF COUNTERWEIGHT REQUIRED FOR THE REACH THAT THE OUTRIGGER BEAMS PROVIDE
- 5. TIEBACK OUTRIGGER BEAM SYSTEMS TO SAFE ANCHORAGE IN ACCORDANCE WITH APPLICABLE REGULATIONS AND SAFE WORK PRACTICES
- 6. MONORAIL SECTIONS MUST BE SUPPORTED EVERY 10FT WITH A MAXIMUM 2FT CANTILEVER FROM THE CENTER OF THE IA1167 MONORAIL HANGER TO THE END OF THE MONORAIL SECTION

| REV. AND BOM<br>SEE SHEET 2                                      | TITLE: 8FT MONORAIL & OUTRIGGER BEAM SYSTEM |                          |                          |    |        |    |  |
|------------------------------------------------------------------|---------------------------------------------|--------------------------|--------------------------|----|--------|----|--|
| UNLESS OTHERWISE<br>SPECIFIED                                    |                                             |                          |                          |    |        |    |  |
| DO NOT SCALE                                                     | DRAWN: SZ                                   | RAWN: SZ DATE: 5/31/2019 |                          |    | SCALE: |    |  |
| MANUFACTURING TOLERANCES<br>UNLESS OTHERWISE SPECIFIED           |                                             |                          | CHECK:                   | ₹V | APP:   | ST |  |
| Dimensions are in<br>Inches<br>Tolerance for<br>Dimensions to be |                                             |                          | DRAWING NO.:<br>SK051719 |    |        | Aa |  |
| ±0.031<br>Angles ±1*                                             |                                             |                          | SHEET 1 OF 2             |    |        | i  |  |