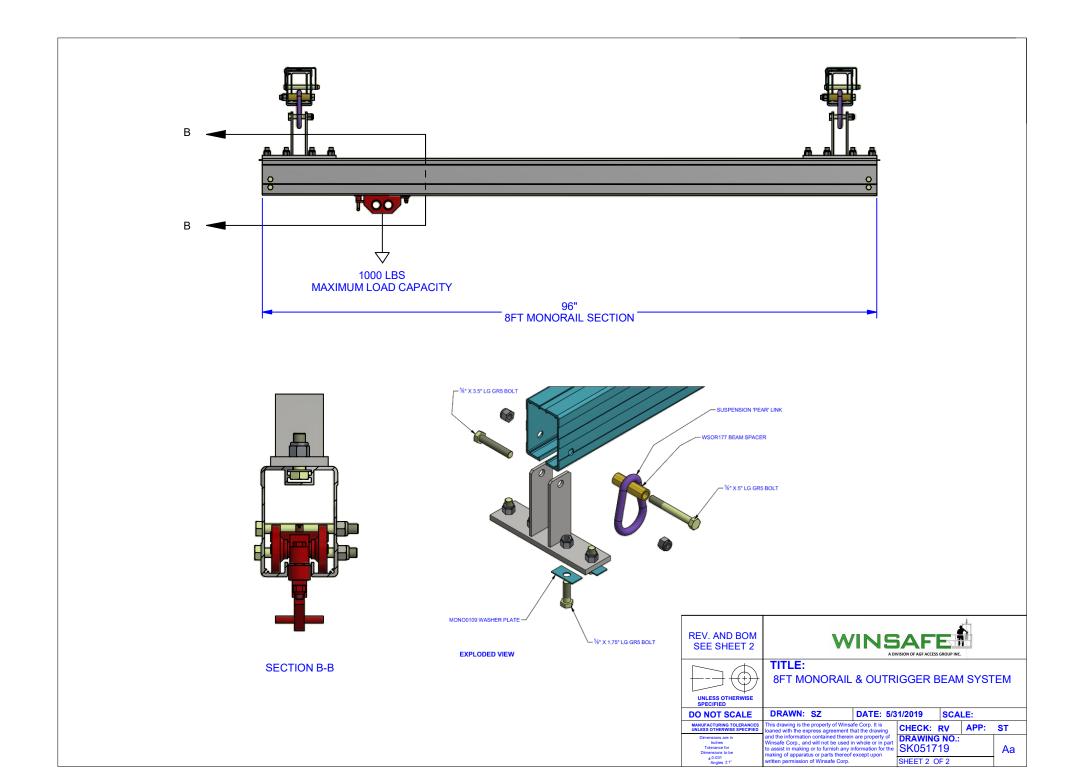

| REV. AND BOM<br>SEE SHEET 2                                      | TITLE: 8FT MONORAIL & OUTRIGGER BEAM SYSTEM |                          |                          |    |        |    |  |
|------------------------------------------------------------------|---------------------------------------------|--------------------------|--------------------------|----|--------|----|--|
| UNLESS OTHERWISE<br>SPECIFIED                                    |                                             |                          |                          |    |        |    |  |
| DO NOT SCALE                                                     | DRAWN: SZ                                   | RAWN: SZ DATE: 5/31/2019 |                          |    | SCALE: |    |  |
| MANUFACTURING TOLERANCES<br>UNLESS OTHERWISE SPECIFIED           |                                             |                          | CHECK:                   | ₹V | APP:   | ST |  |
| Dimensions are in<br>Inches<br>Tolerance for<br>Dimensions to be |                                             |                          | DRAWING NO.:<br>SK051719 |    |        | Aa |  |
| ±0.031<br>Angles ±1*                                             |                                             |                          | SHEET 1 OF 2             |    |        | i  |  |