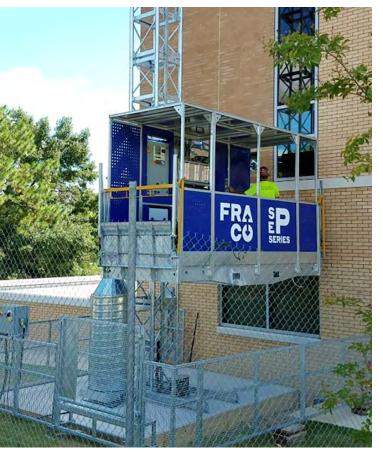

## THE REFERENCE IN THE MARKET

Fraco SEP Series rack and pinion transport platforms offer the highest load capacities among single-mast transport platforms available in the market. They do not require a concrete slab prior to installation and can be used both inside and outside a building. They distinguish themselves by the use of a flexible wall fastener and a system of adjustable tensioners that can reach top or face of slab.

All Fraco SEP Series transport platforms are designed for efficient movement of personnel and materials on low rise projects. They offer safety features both inside the cabin and at the landings to be serviced, thanks to an easy-to-use loading ramp. Their dimensions and capabilities can be customized to suit the needs of general and specialized contractors. They are built with common electrical and mechanical components easily available from local suppliers. All models are equipped with relay based control system for easier troubleshooting.