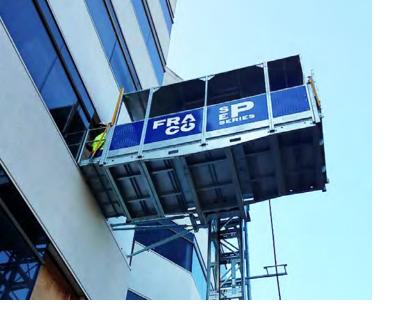

## THE REFERENCE IN THE MARKET

Fraco SEP Series rack and pinion transport platforms offer the highest load capacities among single-mast transport platforms available in the market. They do not require a concrete slab prior to installation and can be used both inside and outside a building. They distinguish themselves by the use of a flexible wall fastener and a system of adjustable tensioners that can reach top or face of slab.

All Fraco SEP Series transport platforms are designed for efficient movement of personnel and materials on low rise projects. They offer safety features both inside the cabin and at the landings to be serviced, thanks to an easy-to-use loading ramp. Their dimensions and capabilities can be customized to suit the needs of general and specialized contractors. They are built with common electrical and mechanical components easily available from local suppliers. All models are equipped with relay based control system for easier troubleshooting.