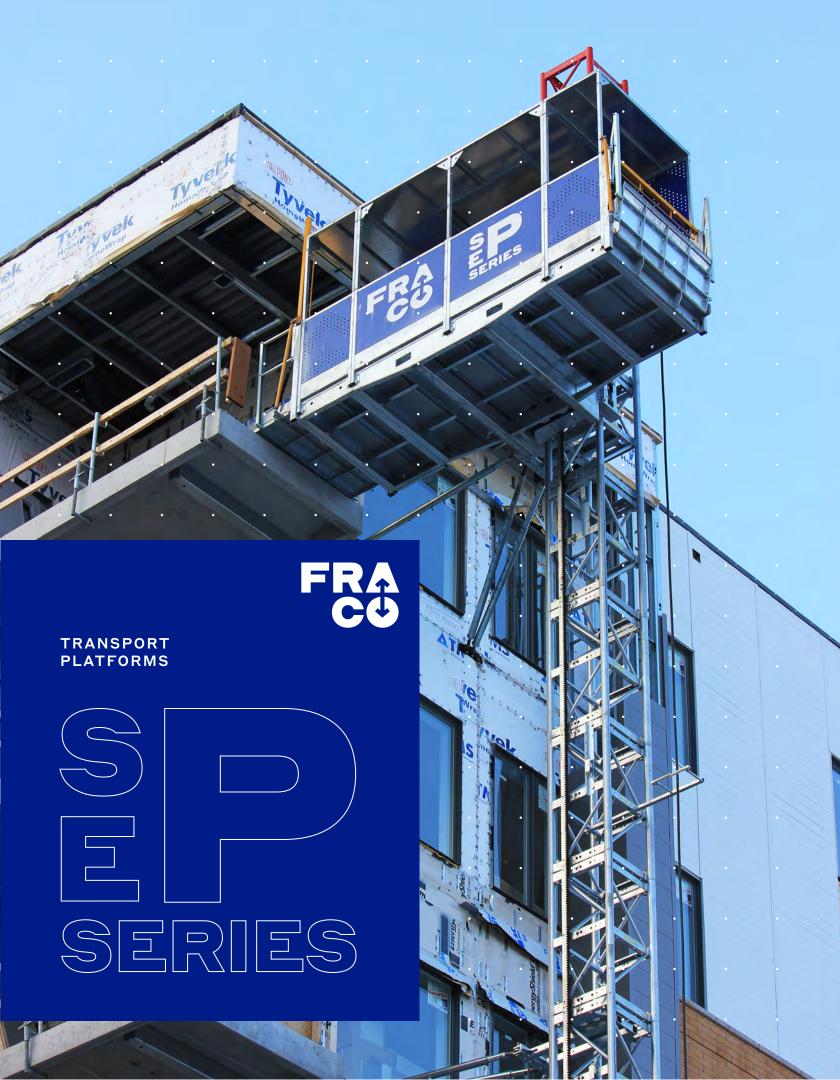

## THE REFERENCE IN THE MARKET

Fraco SEP Series rack and pinion transport platforms offer the highest load capacities among single-mast transport platforms available in the market. They do not require a concrete slab prior to installation and can be used both inside and outside a building. They distinguish themselves by the use of a flexible wall fastener and a system of adjustable tensioners that can reach top or face of slab.

All Fraco SEP Series transport platforms are designed for efficient movement of personnel and materials on low rise projects. They offer safety features both inside the cabin and at the landings to be serviced, thanks to an easy-to-use loading ramp. Their dimensions and capabilities can be customized to suit the needs of general and specialized contractors. They are built with common electrical and mechanical components easily available from local suppliers. All models are equipped with relay based control system for easier troubleshooting.